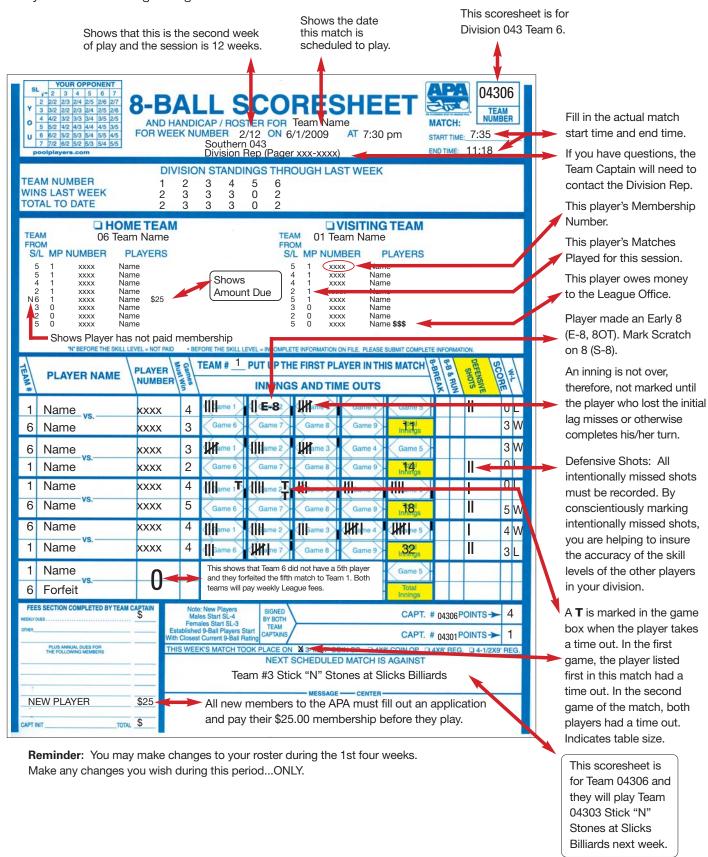

## **8-BALL SCORESHEET**

| APA             |  |
|-----------------|--|
| poolplayers.com |  |
| MATCH:          |  |
| START TIME:     |  |

END TIME:

|                                                                                                         | "N" BEFORE THE SKILL LEVE | EL = NOT PAID   | * BEF                                                                                                                   | FORE THE SKILL L                                                                                | EVEL = INCOM                      | PLET          | E INFORMATION ( | ON FILE. PLEASE | SUBMIT COMPLET       | E INFORMAT            | ION.                        |     |
|---------------------------------------------------------------------------------------------------------|---------------------------|-----------------|-------------------------------------------------------------------------------------------------------------------------|-------------------------------------------------------------------------------------------------|-----------------------------------|---------------|-----------------|-----------------|----------------------|-----------------------|-----------------------------|-----|
| TEAM #                                                                                                  |                           | LAYER<br>NUMBER | Games<br>Must Win                                                                                                       |                                                                                                 | INNIN                             | IGS           | S AND TIN       | IE OUTS         |                      | 8-B & RUN<br>8-B REAK | SCORE<br>DEFENSIVE<br>SHOTS | N-L |
|                                                                                                         | vs.                       |                 |                                                                                                                         | Game 1                                                                                          | Game 2                            |               | Game 3          | Game 4          | Game 5 Total Innings |                       |                             |     |
|                                                                                                         | vs.                       |                 |                                                                                                                         | Game 1                                                                                          | Game 2                            |               | Game 3          | Game 4          | Game 5 Total Innings |                       |                             |     |
|                                                                                                         | vs.                       |                 |                                                                                                                         | Game 1 Game 6                                                                                   | Game 2                            |               | Game 3          | Game 4          | Game 5 Total Innings |                       |                             |     |
|                                                                                                         | Vs                        |                 |                                                                                                                         | Game 1                                                                                          | Game 2                            |               | Game 3          | Game 4          | Game 5 Total Innings |                       |                             |     |
|                                                                                                         | VS.                       |                 |                                                                                                                         | Game 1 Game 6                                                                                   | Game 2                            | 2             | Game 3          | Game 4          | Game 5 Total Innings |                       |                             |     |
| FEES SECTION COMPLETED BY TEAM CAPTAIN  WEEKLY DUES.  OTHER  PLUS ANNUAL DUES FOR THE FOLLOWING MEMBERS |                           |                 | Mal<br>Fem:                                                                                                             | e: New Players<br>les Start SL-4<br>ales Start SL-3<br>d 9-Ball Players S<br>t Current 9-Ball F | SIGNE<br>BY BOT<br>TEAM<br>CAPTAI | TH<br>1<br>NS |                 |                 | CAPT.#               |                       | POINTS→                     |     |
|                                                                                                         |                           |                 | THIS WEEK'S MATCH TOOK PLACE ON 3-1/2x7' COIN OP 448' COIN OP 44X8' REG. 4-1/2X9' REG.  NEXT SCHEDULED MATCH IS AGAINST |                                                                                                 |                                   |               |                 |                 |                      |                       |                             |     |
| CAPTI                                                                                                   | NITTOTAL                  |                 |                                                                                                                         |                                                                                                 |                                   |               | MESSAGE         | CENTER          |                      |                       |                             |     |

## 8-Ball Scorekeeping: Learn the Language

Everyone on your team can quickly and easily learn how to keep proper score! Use these diagrams to help explain how to properly mark your scoresheet and gain insight as to where items need to be marked.